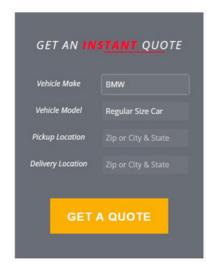

## Requesting A Quote Is Easy

Getting a free, instant car shipping quote could not be more simple. Call us today at **800-321-2051** or go to our website, **www.nationaldispatch.com** to use our online quote calculator.

- Get your free quote in seconds!
- No personal information is required.
- No obligation to book with us.

1. Vehicle Make

2. Vehicle Model

3. Pickup Location

4. Delivery Location

5. Get Quote

For a more specific quote, you can put in additional information.