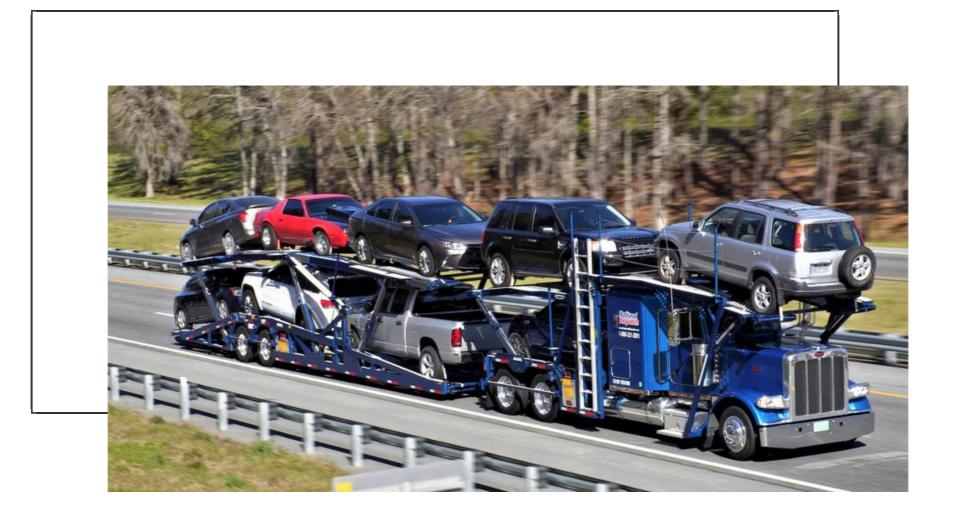

#### What Services Are Offered?

There are many services that National Dispatch offers that can meet your needs. Here are a few of the services you might find helpful:

- **Door-to-Door Transport:** This is the preferred method of transport over terminal transport, because the driver will come directly to you. The process is easy, and convenience is a plus.
- Open Auto Transport: Cars are generally shipped using an open-air carrier. The vehicle will be placed on a transport truck with up to eight other cars.
- **Enclosed Auto Transport:** Owners of luxury, exotic, and classic cars tend to ship their vehicles using an enclosed trailer for added protection.
- Inoperable Vehicle Transport: If the vehicle does not run, special equipment must be used to get the vehicle on and off the transport truck. This is no problem for National Dispatch.