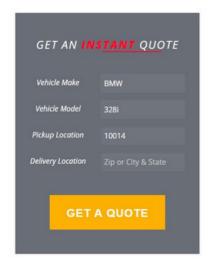

## Requesting A Quote Is Easy

Getting a free, instant car shipping quote could not be more simple. Call us today at **800-321-2051** or go to our website, **www.nationaldispatch.com** to use our online quote calculator.

- Get your free quote in seconds!
- No personal information is required.
- No obligation to book with us.

1. Vehicle Make

2. Vehicle Model

3. Pickup Location

4. Delivery Location

5. Get Quote

For a more specific quote, you can put in additional information.